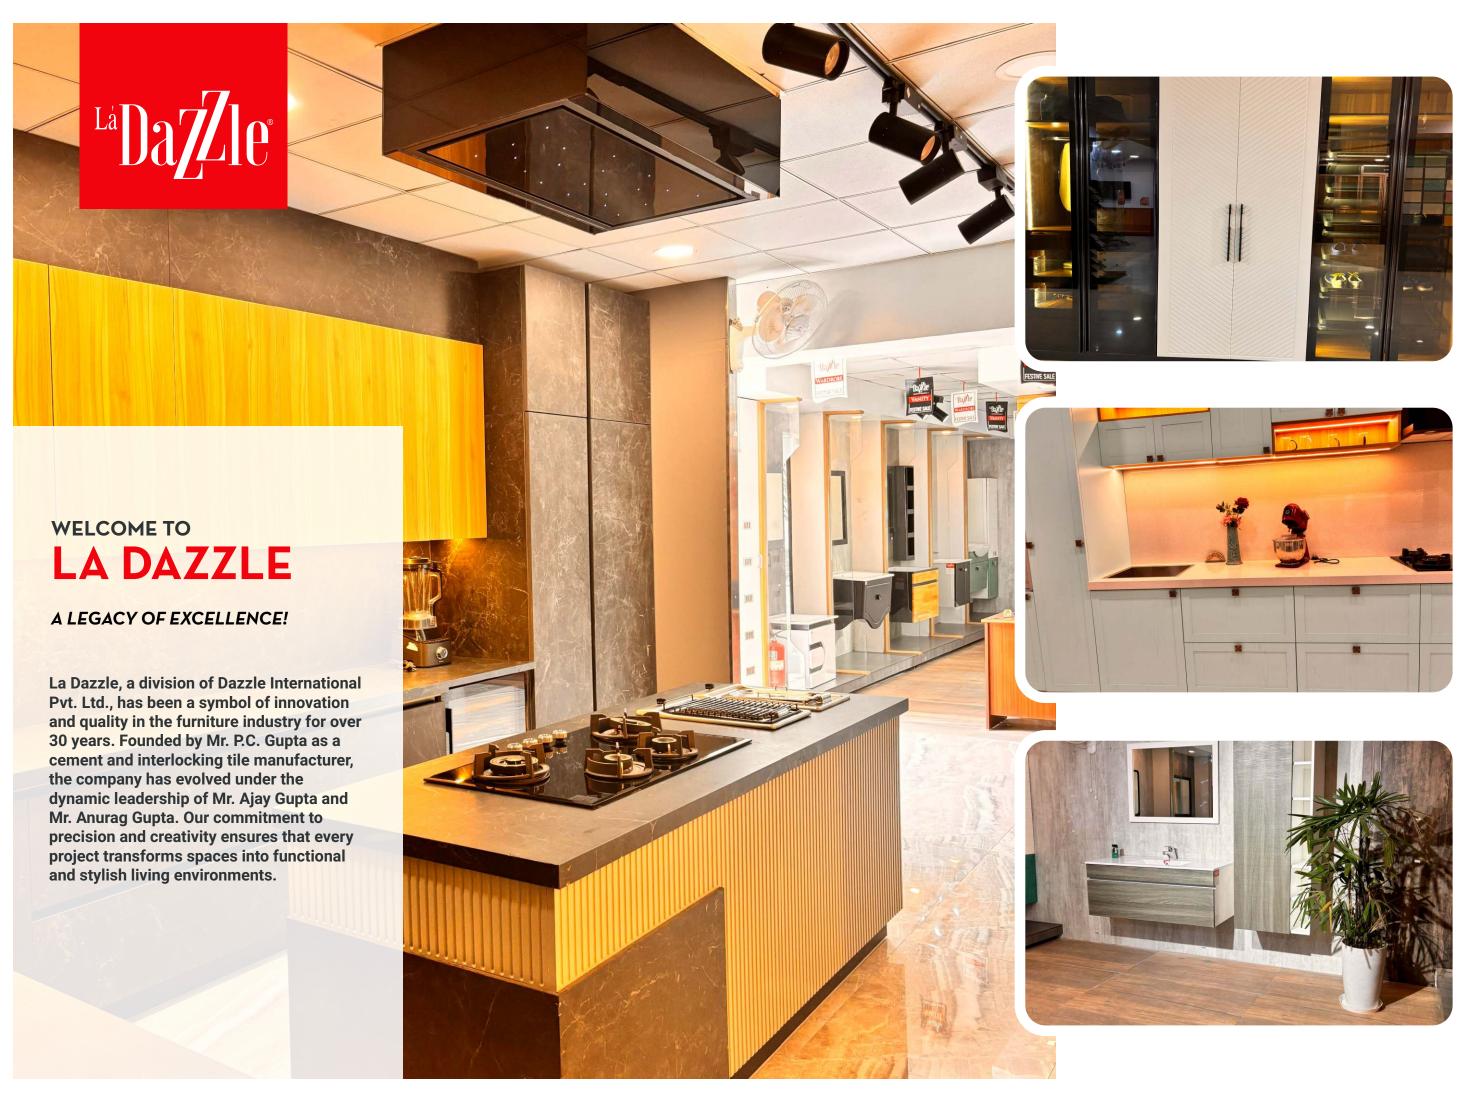

### OFFERINGS

All the products from Dazzle are made with proper research. They have the advantage of Indian Durability with Latest looks. They are well made for the Indian climate and environmental conditions and also are as smart as the latest global trends.